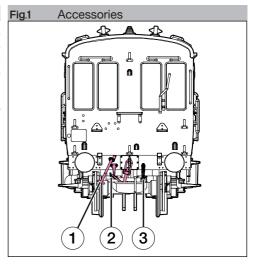

## Accessories

The image adjacent should assist with fitting the brake pipes and dummy couplings if required. We advise the removal of the standard tension lock coupling as the accessories may interfere with the operation of the coupling.